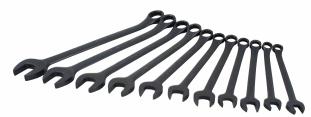

## TU11B 11 Piece 12 Point SAE Black Combination Wrench Set

Contains: 3/8", 7/16", 1/2", 9/16", 5/8", 11/16", 3/4", 13/16", 7/8", 15/16", 1" Includes organizer

14 Piece 12 Point Metric Black Combination Wrench Set

Contains: 10, 11, 12, 13, 14, 15, 16, 17, 18, 19, 20, 21, 22, 24mm Includes organizer