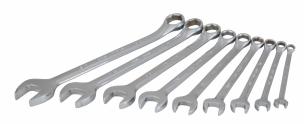

Contains: 10, 11, 12, 13, 14, 15, 16, 17, 19, 20, 22mm Includes organizer

TU9SH 9 Piece 6 Point SAE Mirror Chrome Combination Wrench Set

Contains: 1/4", 5/16", 3/8", 7/16", 1/2", 9/16", 5/8", 11/16", 3/4" Includes organizer