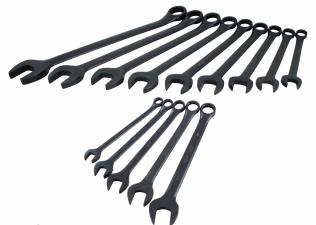

## TU14SB 14 Piece 12 Point SAE Black Combination Wrench Set

Contains: 3/8", 7/16", 1/2", 9/16", 5/8", 11/16", 3/4", 13/16", 7/8", 15/16", 1", 11/16", 11/8", 11/4" Includes organizer

MC212B 11 Piece 12 Point Metric Black Combination Wrench Set

Contains: 10, 11, 12, 13, 14, 15, 16, 17, 19, 20, 22mm Includes organizer

TU9SH 9 Piece 6 Point SAE Mirror Chrome Combination Wrench Set

Contains: 1/4", 5/16", 3/8", 7/16", 1/2", 9/16", 5/8", 11/16", 3/4" Includes organizer