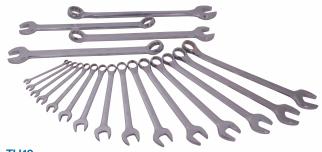

## 19 Piece 12 Point SAE Mirror Chrome & Satin Finish Set

Contains: 3/8", 7/16", 1/2", 9/16", 5/8", 11/16", 3/4", 13/16" 7/8", 15/16", 1", 11/16", 11/8", 11/4", 15/16", 13/8", 17/16",11/2", 15/8" Includes canvas roll